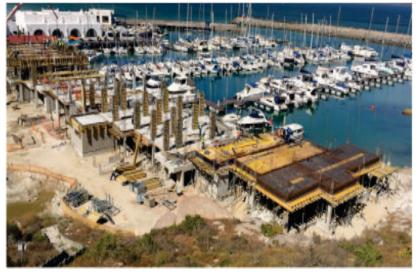

all the raft foundations and suspended slabs.

Located beside the sea on beach front sand, this project required a waterproofing system that could handle the rigours of water ingress and bear the loads of the three level units. The project

engineers designed a 500 mm deep raft foundation for the load bearing walls to replace pilings or standard strip footing. The use of Crystal Admix

HD eliminated the difficulty of waterproofing the concrete and achieved a 40% increase in strength over the original design mix.